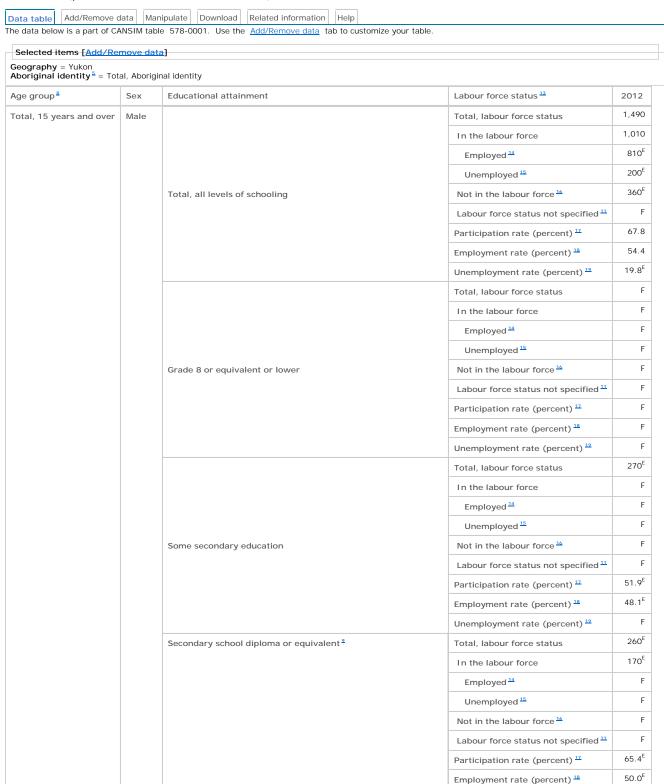

| Age group <sup>8</sup> | Sex | Educational attainment                                                       | Labour force status <sup>12</sup> Unemployment rate (percent) <sup>12</sup> | 201 |
|------------------------|-----|------------------------------------------------------------------------------|-----------------------------------------------------------------------------|-----|
|                        |     |                                                                              |                                                                             | 180 |
|                        |     |                                                                              | Total, labour force status                                                  | 100 |
|                        |     |                                                                              | In the labour force                                                         |     |
|                        |     |                                                                              | Employed <sup>14</sup>                                                      |     |
|                        |     |                                                                              | Unemployed 15                                                               |     |
|                        |     | Some postsecondary education                                                 | Not in the labour force 16                                                  |     |
|                        |     |                                                                              | Labour force status not specified 11                                        |     |
|                        |     |                                                                              | Participation rate (percent) 17                                             | 88  |
|                        |     |                                                                              | Employment rate (percent) 18                                                | 61. |
|                        |     |                                                                              | Unemployment rate (percent) 19                                              |     |
|                        |     |                                                                              | Total, labour force status                                                  | 29  |
|                        |     |                                                                              | In the labour force                                                         | 25  |
|                        |     |                                                                              | Employed 14                                                                 | 21  |
|                        |     |                                                                              | Unemployed 15                                                               |     |
|                        |     | Apprenticeship or trades certificate or diploma                              | Not in the labour force 16                                                  |     |
|                        |     |                                                                              | Labour force status not specified <sup>11</sup>                             |     |
|                        |     |                                                                              | Participation rate (percent) 17                                             | 8   |
|                        |     |                                                                              | Employment rate (percent) 18                                                | 7.  |
|                        |     |                                                                              | Unemployment rate (percent) 12                                              |     |
|                        |     |                                                                              |                                                                             | 1   |
|                        |     |                                                                              | Total, labour force status                                                  | 1   |
|                        |     |                                                                              | In the labour force                                                         |     |
|                        |     |                                                                              | Employed <sup>14</sup>                                                      |     |
|                        |     |                                                                              | Unemployed 15                                                               |     |
|                        |     | College, CEGEP, or other non-university certificate or diploma <sup>10</sup> | Not in the labour force 16                                                  |     |
|                        |     |                                                                              | Labour force status not specified 11                                        |     |
|                        |     |                                                                              | Participation rate (percent) 12                                             | 9   |
|                        |     |                                                                              | Employment rate (percent) 18                                                |     |
|                        |     |                                                                              | Unemployment rate (percent) 19                                              |     |
|                        |     |                                                                              | Total, labour force status                                                  |     |
|                        |     |                                                                              | In the labour force                                                         |     |
|                        |     |                                                                              | Employed 14                                                                 |     |
|                        |     |                                                                              | Unemployed 15                                                               |     |
|                        |     | University certificate, diploma or degree                                    | Not in the labour force 16                                                  |     |
|                        |     |                                                                              | Labour force status not specified <sup>11</sup>                             |     |
|                        |     |                                                                              | Participation rate (percent) 17                                             |     |
|                        |     |                                                                              | Employment rate (percent) 18                                                |     |
|                        |     |                                                                              |                                                                             |     |
|                        |     | 41.19                                                                        | Unemployment rate (percent) 19                                              |     |
|                        |     | Highest level of schooling not specified 11, 12                              | Total, labour force status                                                  |     |
|                        |     |                                                                              | In the labour force                                                         |     |
|                        |     |                                                                              | Employed <sup>14</sup>                                                      |     |
|                        |     |                                                                              | Unemployed 15                                                               |     |
|                        |     |                                                                              | Not in the labour force 16                                                  |     |
|                        |     |                                                                              | Labour force status not specified 11                                        |     |
|                        |     |                                                                              | Participation rate (percent) 17                                             |     |
|                        |     |                                                                              | Employment rate (percent) 18                                                |     |
|                        |     |                                                                              | Unemployment rate (percent) 19                                              |     |

| ge group <sup>8</sup> | Sex    | Educational attainment                              | Labour force status 13                  | 201      |
|-----------------------|--------|-----------------------------------------------------|-----------------------------------------|----------|
|                       | Female |                                                     | Total, labour force status              | 2,2      |
|                       |        |                                                     | In the labour force                     | 1,5      |
|                       |        |                                                     | Employed <sup>14</sup>                  | 1,45     |
|                       |        |                                                     | Unemployed 15                           | 13       |
|                       |        | Total, all levels of schooling                      | Not in the labour force 16              | 62       |
|                       |        |                                                     | Labour force status not specified 11    |          |
|                       |        |                                                     | Participation rate (percent) 17         | 7        |
|                       |        |                                                     | Employment rate (percent) 18            | 6        |
|                       |        |                                                     | Unemployment rate (percent) 19          |          |
|                       |        |                                                     | Total, labour force status              |          |
|                       |        |                                                     | In the labour force                     |          |
|                       |        |                                                     | Employed <sup>14</sup>                  |          |
|                       |        |                                                     | Unemployed <sup>15</sup>                |          |
|                       |        | Grade 8 or equivalent or lower                      | Not in the labour force 16              |          |
|                       |        |                                                     | Labour force status not specified 11    |          |
|                       |        |                                                     | Participation rate (percent) 17         |          |
|                       |        |                                                     | Employment rate (percent) 18            |          |
|                       |        |                                                     | Unemployment rate (percent) 19          |          |
|                       |        |                                                     | Total, labour force status              |          |
|                       |        | Some secondary education                            | In the labour force                     |          |
|                       |        |                                                     | Employed <sup>14</sup>                  |          |
|                       |        |                                                     | Unemployed 15                           |          |
|                       |        |                                                     | Not in the labour force 16              |          |
|                       |        |                                                     | Labour force status not specified 11    |          |
|                       |        |                                                     | Participation rate (percent) 17         |          |
|                       |        |                                                     | Employment rate (percent) 18            |          |
|                       |        |                                                     | Unemployment rate (percent) 12          |          |
|                       |        |                                                     | Total, labour force status              |          |
|                       |        |                                                     | In the labour force                     |          |
|                       |        |                                                     | Employed <sup>14</sup>                  |          |
|                       |        |                                                     | Unemployed <sup>15</sup>                |          |
|                       |        | Secondary school diploma or equivalent <sup>2</sup> | Not in the labour force 16              |          |
|                       |        |                                                     | Labour force status not specified 11    |          |
|                       |        |                                                     | Participation rate (percent) 12         |          |
|                       |        |                                                     | Employment rate (percent) <sup>18</sup> |          |
|                       |        |                                                     | Unemployment rate (percent) 19          |          |
|                       |        |                                                     | Total, labour force status              | ١.       |
|                       |        |                                                     | In the labour force                     |          |
|                       |        |                                                     | Employed 14                             |          |
|                       |        |                                                     | Unemployed 15                           | <u> </u> |
|                       |        | Samo postoggandary                                  |                                         |          |
|                       |        | Some postsecondary education                        | Not in the labour force 16              |          |
|                       |        |                                                     | Labour force status not specified 11    | -        |
|                       |        |                                                     | Participation rate (percent) 12         | 1        |
|                       |        |                                                     | Employment rate (percent) 18            | 7        |
|                       |        |                                                     | Unemployment rate (percent) 12          |          |

| Age group <sup>8</sup> | Sex  | Educational attainment                                                       | Labour force status 13               | 2012 |
|------------------------|------|------------------------------------------------------------------------------|--------------------------------------|------|
|                        |      |                                                                              | Total, labour force status           | F    |
|                        |      |                                                                              | In the labour force                  |      |
|                        |      |                                                                              | Employed <sup>14</sup>               |      |
|                        |      |                                                                              | Unemployed 15                        |      |
|                        |      | Apprenticeship or trades certificate or diploma                              | Not in the labour force 16           |      |
|                        |      |                                                                              | Labour force status not specified 11 |      |
|                        |      |                                                                              | Participation rate (percent) 17      |      |
|                        |      |                                                                              | Employment rate (percent) 18         |      |
|                        |      |                                                                              | Unemployment rate (percent) 19       |      |
|                        |      |                                                                              | Total, labour force status           | 590  |
|                        |      |                                                                              | In the labour force                  | 420  |
|                        |      |                                                                              | Employed 14                          | 370  |
|                        |      |                                                                              | Unemployed 15                        |      |
|                        |      | College, CEGEP, or other non-university certificate or diploma <sup>10</sup> | Not in the labour force 16           | -    |
|                        |      | 5                                                                            | Labour force status not specified 11 |      |
|                        |      |                                                                              | Participation rate (percent) 17      | 71   |
|                        |      |                                                                              | Employment rate (percent) 18         | 62.  |
|                        |      |                                                                              | Unemployment rate (percent) 19       |      |
|                        |      |                                                                              |                                      | 240  |
|                        |      |                                                                              | Total, labour force status           |      |
|                        |      |                                                                              | In the labour force                  | 220  |
|                        |      | University certificate, diploma or degree                                    | Employed <sup>14</sup>               | 220  |
|                        |      |                                                                              | Unemployed 15                        |      |
|                        |      |                                                                              | Not in the labour force 16           |      |
|                        |      |                                                                              | Labour force status not specified 11 |      |
|                        |      |                                                                              | Participation rate (percent) 17      | 91.  |
|                        |      |                                                                              | Employment rate (percent) 18         | 91.  |
|                        |      |                                                                              | Unemployment rate (percent) 19       |      |
|                        |      |                                                                              | Total, labour force status           |      |
|                        |      |                                                                              | In the labour force                  |      |
|                        |      |                                                                              | Employed <sup>14</sup>               |      |
|                        |      |                                                                              | Unemployed 15                        |      |
|                        |      | Highest level of schooling not specified 11, 12                              | Not in the labour force 16           |      |
|                        |      |                                                                              | Labour force status not specified 11 |      |
|                        |      |                                                                              | Participation rate (percent) 17      |      |
|                        |      |                                                                              | Employment rate (percent) 18         |      |
|                        |      |                                                                              | Unemployment rate (percent) 19       |      |
| 15 to 24 years         | NA-1 |                                                                              |                                      | 290  |
| 15 to 24 years         | Male |                                                                              | Total, labour force status           | 230  |
|                        |      |                                                                              | In the labour force                  |      |
|                        |      |                                                                              | Employed <sup>14</sup>               | 200  |
|                        |      |                                                                              | Unemployed 15                        |      |
|                        |      | Total, all levels of schooling                                               | Not in the labour force 16           |      |
|                        |      |                                                                              | Labour force status not specified 11 |      |
|                        |      |                                                                              | Participation rate (percent) 17      | 79.  |
|                        |      |                                                                              | Employment rate (percent) 18         | 69.  |
|                        |      |                                                                              | Unemployment rate (percent) 19       |      |
|                        |      | Grade 8 or equivalent or lower                                               | Total, labour force status           |      |

| roup <sup>8</sup> Sex | Educational attainment                                            | Labour force status 13               | 2012 |
|-----------------------|-------------------------------------------------------------------|--------------------------------------|------|
|                       |                                                                   | In the labour force                  | ı    |
|                       |                                                                   | Employed 14                          | ı    |
|                       |                                                                   | Unemployed 15                        | ı    |
|                       |                                                                   | Not in the labour force 16           |      |
|                       |                                                                   | Labour force status not specified 11 |      |
|                       |                                                                   | Participation rate (percent) 17      |      |
|                       |                                                                   | Employment rate (percent) 18         |      |
|                       |                                                                   | Unemployment rate (percent) 19       |      |
|                       |                                                                   | Total, labour force status           |      |
|                       |                                                                   | In the labour force                  |      |
|                       |                                                                   | Employed <sup>14</sup>               |      |
|                       |                                                                   | Unemployed 15                        |      |
|                       | Some secondary education                                          | Not in the labour force 16           |      |
|                       |                                                                   | Labour force status not specified 11 |      |
|                       |                                                                   | Participation rate (percent) 17      |      |
|                       |                                                                   | Employment rate (percent) 18         |      |
|                       |                                                                   | Unemployment rate (percent) 19       |      |
|                       |                                                                   | Total, labour force status           |      |
|                       |                                                                   | In the labour force                  |      |
|                       |                                                                   | Employed 14                          |      |
|                       | Secondary school diploma or equivalent <sup>2</sup>               | Unemployed 15                        |      |
|                       |                                                                   | Not in the labour force 16           |      |
|                       |                                                                   | Labour force status not specified 11 |      |
|                       |                                                                   | Participation rate (percent) 17      | 78.  |
|                       |                                                                   | Employment rate (percent) 18         |      |
|                       |                                                                   | Unemployment rate (percent) 19       |      |
|                       |                                                                   | Total, labour force status           |      |
|                       |                                                                   | In the labour force                  |      |
|                       |                                                                   | Employed 14                          |      |
|                       |                                                                   | Unemployed 15                        |      |
|                       | Some postsecondary education                                      | Not in the labour force 16           |      |
|                       | Joine postsecondary education                                     | Labour force status not specified 11 |      |
|                       |                                                                   | Participation rate (percent) 17      |      |
|                       |                                                                   | Employment rate (percent) 18         |      |
|                       |                                                                   | Unemployment rate (percent) 19       |      |
|                       |                                                                   |                                      |      |
|                       |                                                                   | Total, labour force status           |      |
|                       |                                                                   | In the labour force                  |      |
|                       |                                                                   | Employed 14                          |      |
|                       |                                                                   | Unemployed <sup>15</sup>             | -    |
|                       | Apprenticeship or trades certificate or diploma                   | Not in the labour force 16           |      |
|                       |                                                                   | Labour force status not specified 11 |      |
|                       |                                                                   | Participation rate (percent) 17      |      |
|                       |                                                                   | Employment rate (percent) 18         | F    |
|                       |                                                                   | Unemployment rate (percent) 19       | F    |
|                       | College, CEGEP, or other non-university certificate or diploma 10 | Total, labour force status           |      |

| e group <sup>8</sup> | Sex    | Educational attainment                          | Labour force status <sup>13</sup>               | 2012              |
|----------------------|--------|-------------------------------------------------|-------------------------------------------------|-------------------|
|                      |        |                                                 | In the labour force                             | F                 |
|                      |        |                                                 | Employed <sup>14</sup>                          | F                 |
|                      |        |                                                 | Unemployed <sup>15</sup>                        | F                 |
|                      |        |                                                 | Not in the labour force 16                      | F                 |
|                      |        |                                                 | Labour force status not specified 11            | F                 |
|                      |        |                                                 | Participation rate (percent) 17                 | F                 |
|                      |        |                                                 | Employment rate (percent) 18                    | F                 |
|                      |        |                                                 | Unemployment rate (percent) 19                  | F                 |
|                      |        |                                                 | Total, labour force status                      | F                 |
|                      |        |                                                 | In the labour force                             | F                 |
|                      |        |                                                 | Employed <sup>14</sup>                          | F                 |
|                      |        |                                                 | Unemployed 15                                   | F                 |
|                      |        | University certificate, diploma or degree       | Not in the labour force 16                      | F                 |
|                      |        | omiorally continuate, aspiroma or augree        | Labour force status not specified <sup>11</sup> | F                 |
|                      |        |                                                 | Participation rate (percent) 17                 | F                 |
|                      |        |                                                 |                                                 | F                 |
|                      |        |                                                 | Employment rate (percent) 18                    |                   |
|                      |        |                                                 | Unemployment rate (percent) 19                  | F                 |
|                      |        |                                                 | Total, labour force status                      | F                 |
|                      |        |                                                 | In the labour force                             | F                 |
|                      |        |                                                 | Employed <sup>14</sup>                          | F                 |
|                      |        |                                                 | Unemployed 15                                   | F                 |
|                      |        | Highest level of schooling not specified 11. 12 | Not in the labour force 16                      | F                 |
|                      |        |                                                 | Labour force status not specified 11            | F                 |
|                      |        |                                                 | Participation rate (percent) 17                 | F                 |
|                      |        |                                                 | Employment rate (percent) 18                    | F                 |
|                      |        |                                                 | Unemployment rate (percent) 12                  | F                 |
|                      | Female |                                                 | Total, labour force status                      | 490 <sup>E</sup>  |
|                      | romaro |                                                 | In the labour force                             | F                 |
|                      |        |                                                 | Employed 14                                     | F                 |
|                      |        |                                                 |                                                 | ·<br>F            |
|                      |        |                                                 | Unemployed <sup>15</sup>                        | <br>F             |
|                      |        | Total, all levels of schooling                  | Not in the labour force 16                      |                   |
|                      |        |                                                 | Labour force status not specified 11            | F                 |
|                      |        |                                                 | Participation rate (percent) 17                 | 75.5              |
|                      |        |                                                 | Employment rate (percent) 18                    | 65.3 <sup>E</sup> |
|                      |        |                                                 | Unemployment rate (percent) 19                  | F                 |
|                      |        |                                                 | Total, labour force status                      | F                 |
|                      |        |                                                 | In the labour force                             | F                 |
|                      |        |                                                 | Employed <sup>14</sup>                          | F                 |
|                      |        |                                                 | Unemployed 15                                   | F                 |
|                      |        | Grade 8 or equivalent or lower                  | Not in the labour force 16                      | F                 |
|                      |        |                                                 | Labour force status not specified <sup>11</sup> | F                 |
|                      |        |                                                 | Participation rate (percent) 12                 | F                 |
|                      |        |                                                 | Employment rate (percent) 18                    | F                 |
|                      |        |                                                 |                                                 | <br>F             |
|                      |        |                                                 | Unemployment rate (percent) 19                  |                   |
|                      |        | Some secondary education                        | Total, labour force status                      | F                 |

| group <sup>8</sup> S | Sex | Educational attainment                                                       | Labour force status <sup>13</sup>               | 201 |
|----------------------|-----|------------------------------------------------------------------------------|-------------------------------------------------|-----|
|                      |     |                                                                              | Employed 14                                     |     |
|                      |     |                                                                              | Unemployed 15                                   |     |
|                      |     |                                                                              | Not in the labour force 16                      |     |
|                      |     |                                                                              | Labour force status not specified 11            |     |
|                      |     |                                                                              | Participation rate (percent) 17                 |     |
|                      |     |                                                                              | Employment rate (percent) 18                    |     |
|                      |     |                                                                              | Unemployment rate (percent) 19                  |     |
|                      |     |                                                                              | Total, labour force status                      |     |
|                      |     |                                                                              | In the labour force                             |     |
|                      |     |                                                                              | Employed <sup>14</sup>                          |     |
|                      |     |                                                                              | Unemployed 15                                   |     |
|                      |     | Secondary school diploma or equivalent <sup>2</sup>                          | Not in the labour force 16                      |     |
|                      |     |                                                                              | Labour force status not specified <sup>11</sup> |     |
|                      |     |                                                                              | Participation rate (percent) 17                 | 76. |
|                      |     |                                                                              | Employment rate (percent) 18                    |     |
|                      |     |                                                                              | Unemployment rate (percent) 19                  |     |
|                      |     |                                                                              | Total, labour force status                      |     |
|                      |     |                                                                              | In the labour force                             |     |
|                      |     |                                                                              | Employed 14                                     |     |
|                      |     |                                                                              | Unemployed 15                                   |     |
|                      |     | Some postsecondary education                                                 | Not in the labour force 16                      |     |
|                      |     |                                                                              | Labour force status not specified <sup>11</sup> |     |
|                      |     |                                                                              | Participation rate (percent) 17                 |     |
|                      |     |                                                                              | Employment rate (percent) 18                    |     |
|                      |     |                                                                              | Unemployment rate (percent) 12                  |     |
|                      |     |                                                                              | Total, labour force status                      |     |
|                      |     |                                                                              | In the labour force                             |     |
|                      |     |                                                                              | Employed 14                                     |     |
|                      |     |                                                                              | . ,                                             |     |
|                      |     |                                                                              | Unemployed 15                                   |     |
|                      |     | Apprenticeship or trades certificate or diploma                              | Not in the labour force 16                      |     |
|                      |     |                                                                              | Labour force status not specified 11            |     |
|                      |     |                                                                              | Participation rate (percent) 17                 |     |
|                      |     |                                                                              | Employment rate (percent) 18                    |     |
|                      |     |                                                                              | Unemployment rate (percent) 19                  |     |
|                      |     |                                                                              | Total, labour force status                      |     |
|                      |     |                                                                              | In the labour force                             |     |
|                      |     |                                                                              | Employed 14                                     |     |
|                      |     |                                                                              | Unemployed 15                                   |     |
|                      |     | College, CEGEP, or other non-university certificate or diploma <sup>10</sup> | Not in the labour force 16                      |     |
|                      |     |                                                                              | Labour force status not specified 11            |     |
|                      |     |                                                                              | Participation rate (percent) 17                 |     |
|                      |     |                                                                              | Employment rate (percent) 18                    |     |
|                      |     |                                                                              | Unemployment rate (percent) 12                  |     |
|                      |     | University certificate, diploma or degree                                    | Total, labour force status                      |     |
|                      |     |                                                                              | In the labour force                             |     |